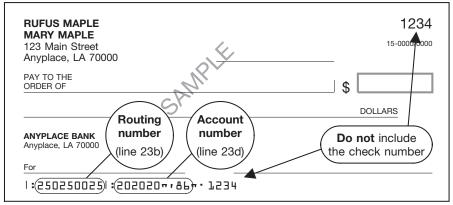

#### Sample Check—Lines 23b Through 23d

Note: The routing and account numbers may be in different places on your check.

Name change. If you changed your name because of marriage, divorce, etc., and you made estimated tax payments using your former name, attach a statement to the front of Form 1040NR-EZ. On the statement, list all of the payments you made in 2009 and show the name(s) and identifying number(s) under which you made them.

*Line 23b.* The routing number must be nine digits. The first two digits must be 01 through 12 or 21 through 32. Otherwise, the direct deposit will be rejected and a check sent instead. On the sample check on this page, the routing number is 250250025. Rufus and Mary Maple would use that routing number unless their financial institution instructed them to use a different routing number for direct deposits.

*Line 23d.* The account number can be up to 17 characters (both numbers and letters). Include hyphens but omit spaces and special symbols. Enter the number from left to right and leave any unused boxes blank. On the sample check on this page, the account number is 20202086. Do not include the check number.