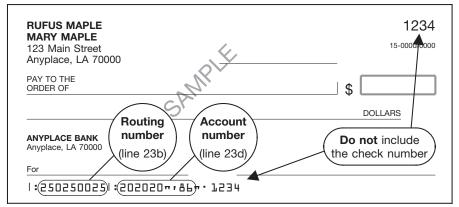

#### Sample Check—Lines 23b Through 23d

Note: The routing and account numbers may be in different places on your check.

 Check the box on line 23a and attach Form 8888 if you want to split the direct deposit of your refund among two or three accounts, or

*Line 23b.* The routing number must be nine digits. The first two digits must be 01 through 12 or 21 through 32. Otherwise, the direct deposit will be rejected and a check sent instead. On the sample check above, the routing number is 250250025. Rufus and Mary Maple would use that routing number unless their financial institution instructed them to use a different routing number for direct deposits.

Line 23d. The account number can be up to 17 characters (both numbers and letters). Include hyphens but omit spaces and special symbols. Enter the number from left to right and leave any unused boxes blank. On the sample check above, the account number is 20202086. Do not include the check number.