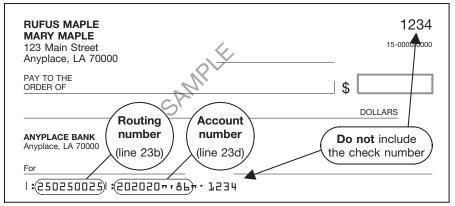

### Sample Check—Lines 23b Through 23d

Note: The routing and account numbers may be in different places on your check.

your Form(s) W-2, box 2, Form(s) 1042-S, box 7, and Form 1099-R, box 4.

Line 19-2004 Estimated tax payments. Enter any estimated federal income tax payments you made using Form 1040-ES (NR) for 2004. Include any overpayment from your 2003 return that you applied to your 2004 estimated

Lines 23b through 23d—Direct deposit of refund. Complete lines 23b through 23d if you want us to directly deposit the amount shown on line 23a into your checking or savings account at a U.S. bank or other financial institution (such as a mutual fund, brokerage firm, or credit union) in the United States instead of sending you a check.

Line 23b. The routing number must be nine digits. The first two digits must be 01 through 12 or 21 through 32. Otherwise, the direct deposit will be rejected and a check sent instead. The routing number of the sample check, on this page, is 250250025.

Line 23d. The account number can be up to 17 characters (both numbers and letters). Include hyphens but omit spaces and special symbols. Enter the number from left to right and leave any unused boxes blank. The account number of the sample check, on this page, is 20202086. Do not include the check number.