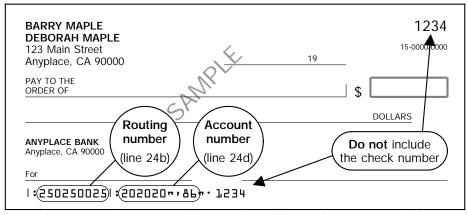

Note: The routing and account numbers may be in different places on your check.

**TIP:** For purposes of item **1**, do not count amounts paid to an employee who was under age 18 at any time in 1998 and was a student.

Lines 24b through 24d—Direct Deposit of Refund. Complete lines 24b through 24d if you want us to directly deposit the amount shown on line 24a into your account at a bank or other financial institution (such as a mutual fund, brokerage firm, or credit union) in the United States instead of sending you a check.

### Why Use Direct Deposit?

- You get your refund fast.
- Payment is more secure—there is no check to get lost.
- More convenient. No trip to the bank to deposit your check.
- Saves tax dollars. A refund by direct deposit costs less than a check.

**TIP:** You can check with your financial institution to make sure your deposit will be accepted and to get the correct routing and account numbers.

Line 24b. The routing number must be nine digits. If the first two digits are not 01 through 12 or 21 through 32, the direct deposit will be rejected and a check sent instead. On the sample check above, the routing number is 250250025.

Your check may state that it is payable through a bank different from the financial institution at which you have your checking account. If so, do not use the routing number on that check. Instead, contact your financial institution for the correct routing number to enter on this line.

Line 24d. The account number can be up to 17 characters (both numbers and letters). Include hyphens but omit spaces and special symbols. Enter the number from left to right and leave any unused boxes blank. On the sample check above, the account number is 20202086. Be sure **not** to include the check number.